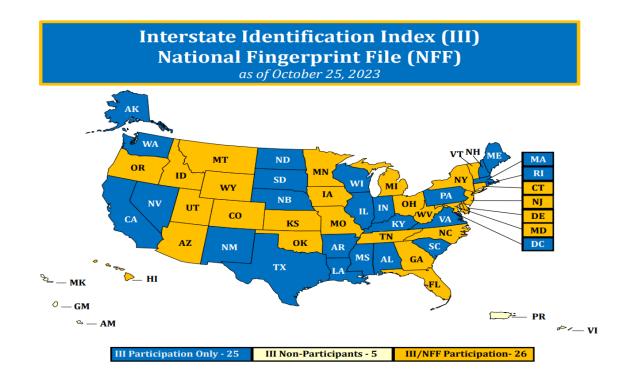

## NFF State Map (National Fingerprint File)

\*Subject to change\*(More States can be added to the NFF)

https://www.fbi.gov/file-repository/iii-nff-map-103123.pdf/view