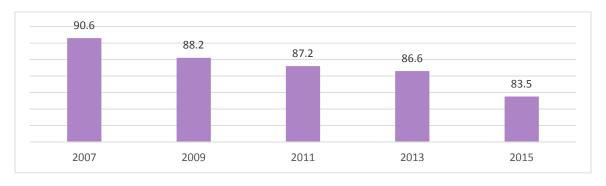

The percentage of programs accepting subsidy payments has declined 7.1% since 2007 (see Table 14 and Figure 1). Full-time rates at facilities not accepting subsidy for Infant, Toddler and Preschool care were on average \$7.84 higher for Type I(Statewide, Central and West)(see Table 15). Full-time rates for infant care range from \$19.25 (West, Certified Home, No subsidy) to \$39.40 (Central, Type I, No subsidy), a difference of \$20.15. Toddler rates range from \$18.25 (West, Certified Home, No subsidy) to \$37.00 (Central, Type I, No subsidy), a difference of \$18.75. Preschool rates range from \$17.00 (West, Certified Home, No subsidy) to \$32.88 (Central, Type I, No subsidy), a difference of \$15.88. School-Age rates ranged from \$12.00 (Central, Type II, No subsidy) to 35.34 (West, Type I, No subsidy), a difference of \$23.34 (see Table 16).

Table 14. Percent (and number) Subsidy Acceptance

|           | Overall    | Type I     | Type II   | Certified Home |
|-----------|------------|------------|-----------|----------------|
| Statewide | 83.5 (873) | 83.6 (751) | 77.8 (28) | 83.9 (94)      |
| East      | 72.1 (98)  | 69.7 (83)  | 66.7 (2)  | 92.9 (13)      |
| Central   | 84.3 (511) | 84.4 (439) | 84.2 (16) | 83.6 (56)      |
| West      | 86.8 (264) | 88.4 (229) | 71.4 (10) | 80.6 (25)      |